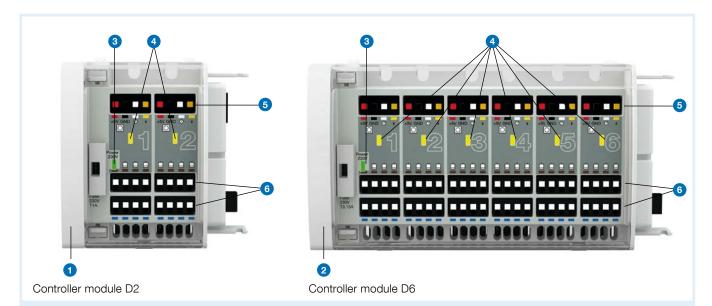

## Controller module wired

- 1 Controller module with two control circuits
- 2 Controller module with six control circuits
- 3 LED green: Indication mains voltage for thermostatic actuators
- 4 LED yellow: Indication thermostatic actuator active
- 5 Terminal block for room temperature sensors
- 6 Terminal block for thermostatic actuators