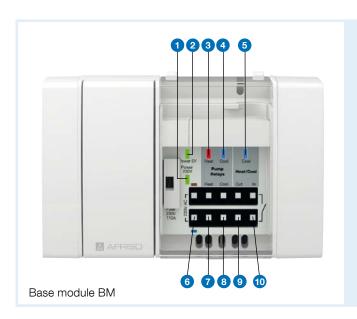

## Base module BM

- 1 LED green: Operation mains voltage
- 2 LED green: Operation DC 5 V
- 3 LED red: Pump "Heating"
- 4 LED blue: Pump "Cooling"
- 5 LED blue: Indication program mode "Heating" or "Cooling"
- 6 Connection supply voltage AC 230 V
- 7 Relay contact pump "Heating"
- 8 Relay contact pump "cooling"
- 9 Cascading output "Heating/Cooling"
- 10 Input switchover "Heating/Cooling"