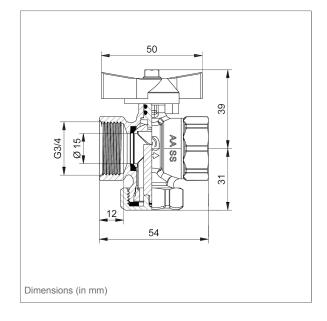

## **Technical drawings**

## Versions

|                                    | Part no.                       |
|------------------------------------|--------------------------------|
| Ball valve KH 01 H DFVFM G% female | 40955                          |
| Ball valve KH 01 H DFVFM G1 female | 40956                          |
|                                    | Blue part no. = in-stock items |