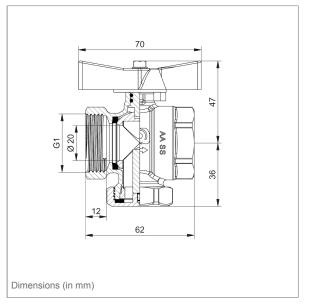

## **Technical drawings**

## Versions

|                                    | Part no.                       |
|------------------------------------|--------------------------------|
| Ball valve KH 01 H DFVFM G% female | 40955                          |
| Ball valve KH 01 H DFVFM G1 female | 40956                          |
|                                    | Blue part no. = in-stock items |