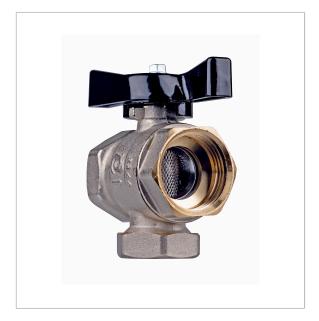

## Ball valve KH 01 H DFVFM

## **Technical specifications**

**Connection** G¾ female G1 female

Housing Brass, nickel-plated

Filter 0.6 mm

**Operating pressure** 30 bar (PN 30)

**Operating temperature range** -20/+90 °C (short-term 120 °C) Magnet 1.2 T