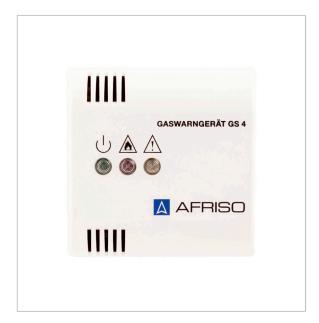

## **Description**

Remote probe for gas alarm unit GS 2.1. Audible alarm is triggered by the gas alarm GS 2.1.

Detectable gases: Methane, butane, propane. LEDs at the sensor indicate the operating and alarm state of the gas alarm system:

LED green: operation

LED yellow: error

LED red: gas alarm