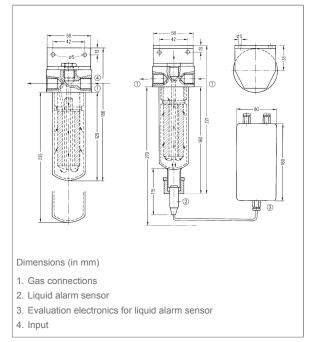

el). The elements are available with different filter fineness ratings to cover all possible applications.

The liquid sensor detects and signals moisture, e.g. is the upstream gas dryer is defective. The liquid alarm sensor operates on the basis of the measuring principle of electric conductivity.



Lun

## **Technical specifications**

Operating temperature range Medium: Max. 100 °C

PTFE

Duran glass

Material

Input:

Filter head: Filter body:

Gas inlet/gas outlet

G¼ female At the side Output: At the side

Gas pressure Max. 1 bar

#### **Detail views**

#### Universal filter AF-U



Filter insert

Teflon (PTFE)

Filter fineness

Filter surface

Condensate outlet

Approx. 0.31 kg

2 µm

70 cm<sup>2</sup>

GL 25

Weight

AFRISO



## **Technical drawings**

### Universal filter AF-U