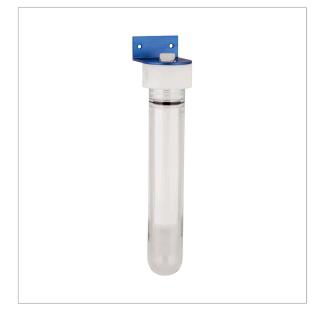

#### Description

Unheated universal filter for optimum filtration performance and removal of extremely small particles with filter elements with high filter fineness. Versions with or without conductivity based liquid alarm sensors. The sensor can detect the breakthrough of liquids (e.g. if a gas dryer is used upstream of the unit). If condensate water breaks through, the stream flow effect directs the drops to the sensor. The control unit of the liquid alarm sensor has a relay output that can be used to activate a pump or a solenoid valve or to signal an alarm. If condensate breaks through, the filter housing acts as a buffer space so that the liquid cannot immediately reach other components. The universal filter can be equipped with various filter elements (ceramic, glass fibre, PTFE, stainless steel). The elements are available with different filter fineness ratings to cover all possible applications.