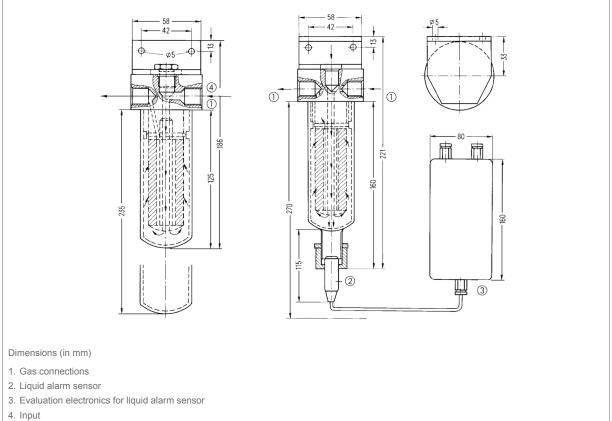

ter housing acts as a buffer space so that the liquid cannot immediately reach other components. The universal filter can be equipped with various filter elements (ceramic, glass fibre, PTFE, stainless steel). The elements are available with different filter fineness ratings to cover all possible applications.

The liquid sensor detects and signals moisture, e.g. is the upstream gas dryer is defective. The liquid alarm sensor operates on the basis of the measuring principle of electric conductivity.



Lun

## **Technical specifications**

Operating temperature range Medium: Max. 100 °C

PTFE

Duran glass

Material

Input:

Filter head: Filter body:

Gas inlet/gas outlet

G¼ female At the side Output: At the side

Gas pressure Max. 1 bar

#### **Detail views**

#### Universal filter AF-U



Filter insert

Teflon (PTFE)

Filter fineness

Filter surface

Condensate outlet

Approx. 0.31 kg

2 µm

70 cm<sup>2</sup>

GL 25

Weight

AFRISO



## **Technical drawings**

### Universal filter AF-U