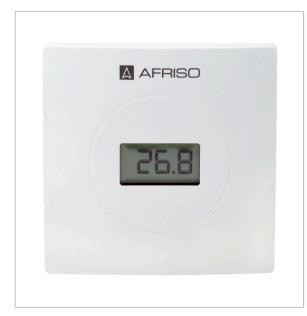

## **Application**

Determination of the actual ambient temperature and adjustment of the reference value for the room temperature. Can also be used for cooling (manual switching).

## **Description**

The room thermostat RT 01 is a part of the complete system FloorControl for single-room temperature control. Each room thermostat measures the actual ambient temperature and switches the output to obtain the required reference temperature. The reference value for the room temperature is adjusted by means of the keys. The integrated display shows the values. The actual temperature in rooms with an underfloor heating system is compared to the reference temperature on an ongoing basis.