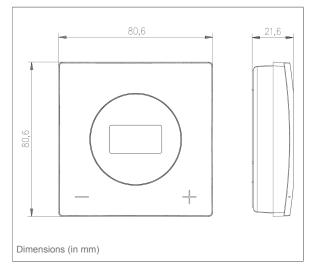

$RT\ 01\ D-230:\ 230\ V\ version,\ suitable\ for\ mounting\ to\ standard\ junction\ boxes/in-wall\ switch\ boxes$ 



1/2



# **Technical specifications**

Operating temperature range

Ambient: 5/50 °C Storage: 5/50 °C

Temperature adjustment range

5/35 °C

Accuracy: ± 0.5 K

Supply voltage

RT 01 D-230: AC 230 V

RT 01 D-BAT: 2 x 1.5 V AAA batteries

Nominal power

RT 01 D-230: 5.396 VA

**Contact rating** 

NC: Max. AC 250 V, 1 A NO: Max. AC 250 V, 1 A

### Housing

Plastic (PC/ABS)

Colour: White (RAL 9003)
Degree of protection: IP 20 (EN 60529)

Weight

RT 01 D-BAT: 84 g RT 01 D-230: 105 g

Compatibility

RT 01 D-BAT: WB 01 D-8-230, WB 01 D-8-24

RT 01 D-230: WB 01 D-8-230

#### Scope of delivery

RT 01 D-BAT with battery

## **Technical drawings**

### Room thermostat RT 01 D-BAT



#### Room thermostat RT 01 D-230