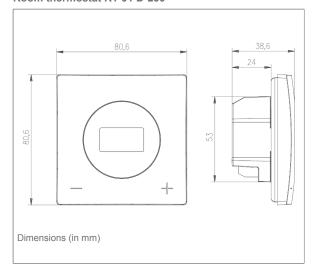

suitable\ for\ mounting\ to\ standard\ junction\ boxes/in-wall\ switch\ boxes$ 



1/2



# **Technical specifications**

Operating temperature range

Ambient: 5/50 °C Storage: 5/50 °C

Temperature adjustment range

5/35 °C

Accuracy: ± 0.5 K

Supply voltage

RT 01 D-230: AC 230 V

RT 01 D-BAT: 2 x 1.5 V AAA batteries

Nominal power

RT 01 D-230: 5.396 VA

**Contact rating** 

NC: Max. AC 250 V, 1 A NO: Max. AC 250 V, 1 A

### Housing

Plastic (PC/ABS)

Colour: White (RAL 9003)
Degree of protection: IP 20 (EN 60529)

Weight

RT 01 D-BAT: 84 g RT 01 D-230: 105 g

Compatibility

RT 01 D-BAT: WB 01 D-8-230, WB 01 D-8-24

RT 01 D-230: WB 01 D-8-230

#### Scope of delivery

RT 01 D-BAT with battery

## **Technical drawings**

### Room thermostat RT 01 D-BAT



#### Room thermostat RT 01 D-230