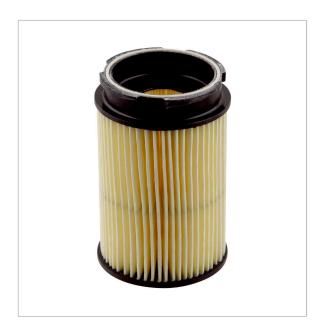

## **Ultra-fine filter inserts Opticlean**

## **Versions**

|                                          | Part no.                          |
|------------------------------------------|-----------------------------------|
| Ultra-fine filter insert Opticlean MC-7  | 20319                             |
| Ultra-fine filter insert Opticlean MC-18 | 20318                             |
| Ultra-fine filter insert Opticlean MS-5  | 20308                             |
|                                          | Diverged as a linear street items |

## **Technical specifications**

Filter element

Paper

Mesh size

 $\begin{array}{ll} \mbox{Opticlean MC-7:} & 5-20 \ \mu\mbox{m} \\ \mbox{Opticlean MC-18:} & 5-20 \ \mu\mbox{m} \\ \mbox{Opticlean MS-5:} & 20-35 \ \mu\mbox{m} \end{array}$ 

Filter surface

Opticlean MC-7: 700 cm²
Opticlean MC-18: 1,850 cm²
Opticlean MS-5: 500 cm²

1/1