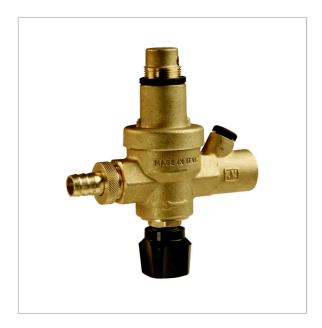

#### **Benefits**

- Combination fitting with pressure reducer, stop valve and backflow preventer
- Version FAM with pressure gauge for direct indication of the system pressure

## **Description**

Filling fitting with housing and spring cap made of brass. Inlet for hose inside diameter 12 mm, outlet  $G\frac{1}{2}$  female thread. With  $G\frac{1}{4}$  connection for pressure gauge for heating installations. With pressure reducer, stop valve and backflow preventer. Inlet pressure 6 up to 10 bar, outlet pressure adjustable between 0.5 and 3 bar. Version FAM with pressure gauge for heating installations  $\emptyset$  63 mm, 0/4 bar,  $G\frac{1}{4}$  bottom.