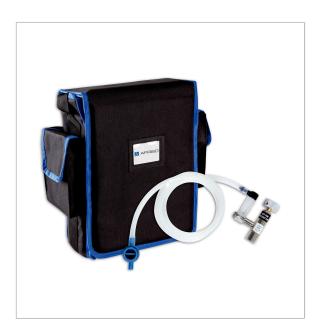

## **Description**

Nylon bag with test gas cap and sampling unit MiniFlo (valve, flow meter with stainless steel float for gas flow regulation from 0.5–1.5 l/min and test gas hose). Can accommodate 1 to 3 test gas cylinders.