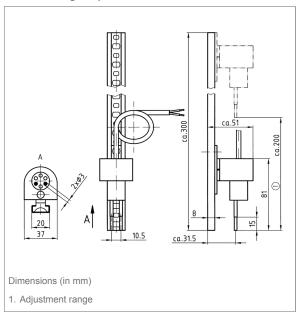

#### **Technical specifications**

Dimensions

W x H x D: 37 x 320 x 55 mm

Cable length

1.5 m

Height-adjustable Approx. 200 mm

Temperature of the medium

0/50 °C

#### **Detail views**

#### wall mounting rail probe WSS