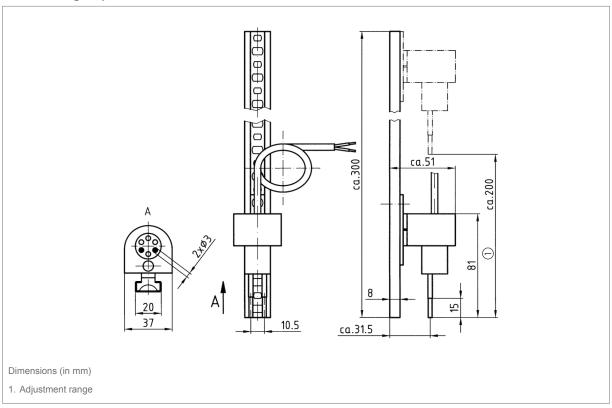

#### **Technical specifications**

Dimensions

W x H x D: 37 x 320 x 55 mm

Cable length

1.5 m

Height-adjustable Approx. 200 mm

Temperature of the medium

0/50 °C

## **Technical drawings**

### wall mounting rail probe WSS