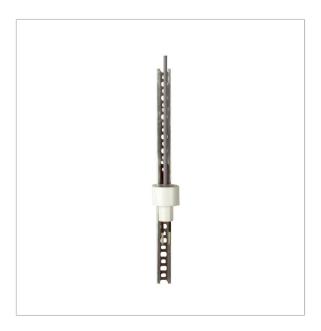

#### **Description**

Height-adjustable wall mounting rail probe suitable for WWG 2, ELT 8, ELT 680 and ELT 500/4. The probe is mounted to the wall at the object to be monitored. The desired response level (distance from probe to floor) is adjusted via the wall mounting rail. The alarm is triggered by the connected alarm unit when the probe comes into contact with liquid.

#### **Technical specifications**

Dimensions

W x H x D: 37 x 320 x 55 mm

Cable length

1.5 m

Height-adjustable Approx. 200 mm

Temperature of the medium

0/50 °C